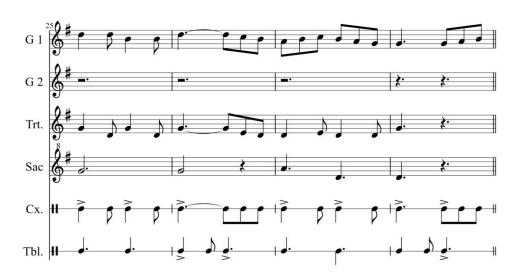

#### Frases musicals:

Introducció: = 4 comp.

A = 16 comp.

Enllaç a B = 8 comp.

B = 16 comp.

C = 16 comp.

Enllaç a Corranda = 4 comp.

D Corranda = 16 comp.

| 9-12                           | Gràfic 4 bis  Gràfic 4 bis |
|--------------------------------|------------------------------------------------------------------------------------------------------------------------------------------------------------------------------------------------------------------|
|                                | Gràfic 5  Gràfic 5 bis                                                                                                                                                                                           |
|                                | <b>♂</b>                                                                                                                                                                                                         |
| 13-16                          |                                                                                                                                                                                                                  |
|                                | Gràfic 6                                                                                                                                                                                                         |
|                                | Gràfic 6 bis                                                                                                                                                                                                     |
| Enllaç a B<br>Cam.temps<br>1-4 | p(d), es gira $p(e) p(d)$ , es gira $p(e) p(d)$ , es gira $p(e) p(d)$ sobre si mateix al comp. 4 $p(d)$ p $p(d)$ es gira $p(e) p(d)$ dav. fins a situar-se al centre tot mirant en                               |

|                        | Gràfic 11                                                                                                                                                                                                     |
|------------------------|---------------------------------------------------------------------------------------------------------------------------------------------------------------------------------------------------------------|
| 13-16                  | Gràfic 11 bis                                                                                                                                                                                                 |
|                        | <ul> <li>segueix voltant → (d) quedant-se al fons</li> <li>→ dav. i dona 1 v. → (e) sobre si mateix quedant de cara al centre</li> <li>resta a lloc. segons gr. 12</li> </ul>                                 |
|                        | Gràfic 12                                                                                                                                                                                                     |
| A2<br>Cam.temps<br>1-4 | <ul> <li>segueix voltant quedant-se de cara al fons</li> <li>☼ ⑤ → dav. fins al centre</li> <li>i tots tres fan la salutació pp.jj. aixecant-se de puntetes al comp. 4, segons s'indica al gr. 12,</li> </ul> |
|                        | Gràfic 12                                                                                                                                                                                                     |
| 5-6                    | <ul> <li>acaba la volta i tots tres volten encarats ¼ de v.</li> <li>→ (d), segons gr. 13</li> </ul>                                                                                                          |
|                        | Gràfic 13                                                                                                                                                                                                     |
| 7-8                    | Tots 3 → darr. per eixamplar el cercle, fent la salutació pp.jj. aixecant-se de puntetes al comp. 8, gr. 14, per acabar segons gr. 14 bis                                                                     |