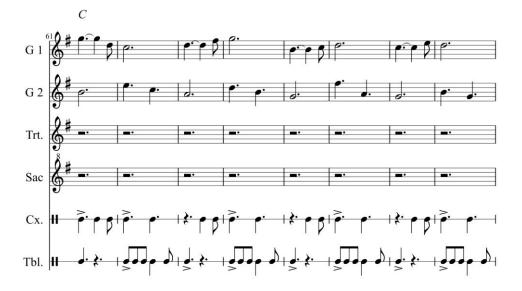

### **Acompanyament musical**

Els Gegantons de Gràcia acompanyen el ball de Repic de Festa amb conjunt de gralles, sac de gemecs, caixa i timbal.

12

#### Compàs:

Tota la peça és a 6/8

#### Frases musicals:

Introducció: = 4 comp.

A = 16 comp.

Enllaç a B = 8 comp.

B = 16 comp.

C = 16 comp.

Enllaç a Corranda = 4 comp.

D Corranda = 16 comp.

#### Estructura:

Introducció

Α1

Enllaç a B

В1

A2

C1

Enllaç Corranda