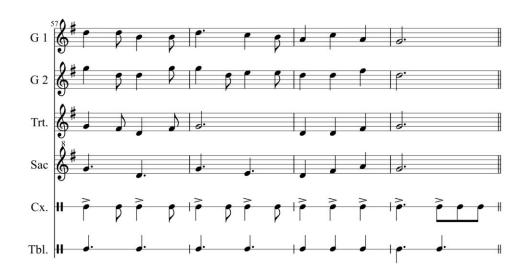

### **Acompanyament musical**

Els Gegantons de Gràcia acompanyen el ball de Repic de Festa amb conjunt de gralles, sac de gemecs, caixa i timbal.

12

#### Compàs:

Tota la peça és a 6/8

#### Frases musicals:

Introducció: = 4 comp.

A = 16 comp.

Enllaç a B = 8 comp.

B = 16 comp.

C = 16 comp.

Enllaç a Corranda = 4 comp.

D Corranda = 16 comp.