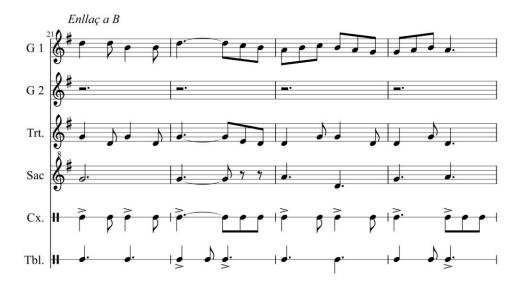

#### Frases musicals:

Introducció: = 4 comp.

A = 16 comp.

Enllaç a B = 8 comp.

B = 16 comp.

C = 16 comp.

Enllaç a Corranda = 4 comp.

D Corranda = 16 comp.

| 9-12                           | Gràfic 4 bis  Gràfic 4 bis |
|--------------------------------|------------------------------------------------------------------------------------------------------------------------------------------------------------------------------------------------------------------|
|                                | Gràfic 5  Gràfic 5 bis                                                                                                                                                                                           |
|                                | <b>♂</b>                                                                                                                                                                                                         |
| 13-16                          |                                                                                                                                                                                                                  |
|                                | Gràfic 6                                                                                                                                                                                                         |
|                                | Gràfic 6 bis                                                                                                                                                                                                     |
| Enllaç a B<br>Cam.temps<br>1-4 | p(d), es gira $p(e) p(d)$ , es gira $p(e) p(d)$ , es gira $p(e) p(d)$ sobre si mateix al comp. 4 $p(d)$ p $p(d)$ es gira $p(e) p(d)$ dav. fins a situar-se al centre tot mirant en                               |