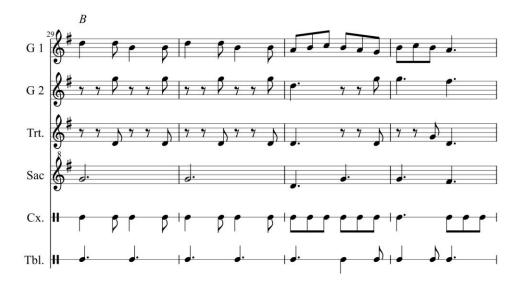

### **Acompanyament musical**

Els Gegantons de Gràcia acompanyen el ball de Repic de Festa amb conjunt de gralles, sac de gemecs, caixa i timbal.

12

#### Compàs:

Tota la peça és a 6/8

#### Frases musicals:

Introducció: = 4 comp.

A = 16 comp.

Enllaç a B = 8 comp.

B = 16 comp.

C = 16 comp.

Enllaç a Corranda = 4 comp.

D Corranda = 16 comp.