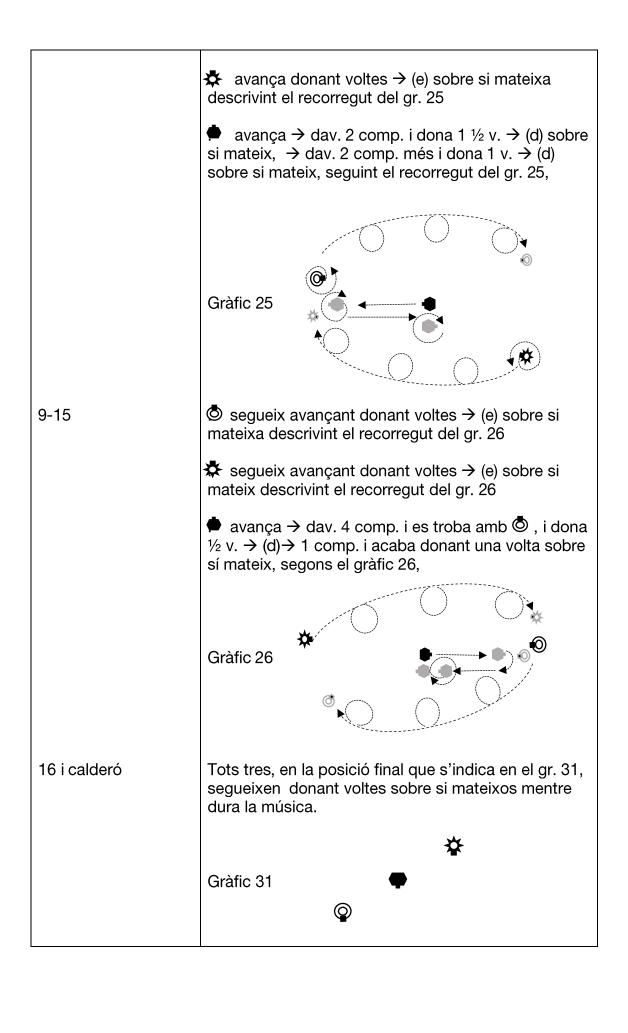

| 11-12                           | <ul> <li>segueix → dav. cap al mig</li> <li>segueix → dav. cap al mig</li> <li>segueix → dav. cap almig, segons gr. 21</li> </ul>                                                                                                                                                                                    |
|---------------------------------|----------------------------------------------------------------------------------------------------------------------------------------------------------------------------------------------------------------------------------------------------------------------------------------------------------------------|
|                                 | Gràfic 21                                                                                                                                                                                                                                                                                                            |
| 13                              | <ul> <li>dona ½ v. → (e)</li> <li>dona ½ v. → (d) quedant segons gr. 22</li> <li>punteja a lloc</li> </ul>                                                                                                                                                                                                           |
|                                 | Gràfic 22                                                                                                                                                                                                                                                                                                            |
| 14-16                           | <ul> <li>♠ → dav. creuant-se la ♠ per darr. ♣</li> <li>♠ → dav. cap al fons, segons gr. 23 i acaben segons gr. 23 bis,</li> </ul>                                                                                                                                                                                    |
|                                 | Gràfic 23 ♣ ★ ♥                                                                                                                                                                                                                                                                                                      |
|                                 | Gràfic 23 bis                                                                                                                                                                                                                                                                                                        |
| Enllaç Corranda<br>1-4          | <ul> <li>♣ al 1er comp. dona ½ v → (e)</li> <li>♠ amb una correguda arriba al cantó i al comp. 18 dona ½ v. →(d)</li> <li>♠ també fa una correguda i arriba al mig del fons i dona ½ v. →(d), segons el gr. 24, per acabar amb pp.jj. i salutació aixecant-se de puntetes al comp. 20, segons gr. 24 bis.</li> </ul> |
|                                 | Gràfic 24                                                                                                                                                                                                                                                                                                            |
|                                 | Gràfic 24 bis                                                                                                                                                                                                                                                                                                        |
| D, Corranda<br>Cam.temps<br>1-8 |                                                                                                                                                                                                                                                                                                                      |