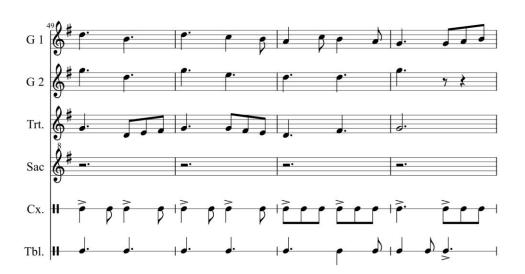

### **Acompanyament musical**

Els Gegantons de Gràcia acompanyen el ball de Repic de Festa amb conjunt de gralles, sac de gemecs, caixa i timbal.

12

#### Compàs:

Tota la peça és a 6/8

#### Frases musicals:

Introducció: = 4 comp.

A = 16 comp.

Enllaç a B = 8 comp.

B = 16 comp.

C = 16 comp.

Enllaç a Corranda = 4 comp.

D Corranda = 16 comp.