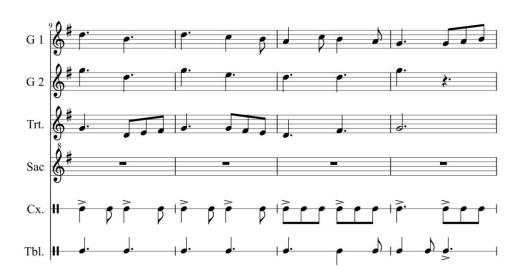

### **Acompanyament musical**

Els Gegantons de Gràcia acompanyen el ball de Repic de Festa amb conjunt de gralles, sac de gemecs, caixa i timbal.

12

#### Compàs:

Tota la peça és a 6/8

#### Frases musicals:

Introducció: = 4 comp.

A = 16 comp.

Enllaç a B = 8 comp.

B = 16 comp.

C = 16 comp.

Enllaç a Corranda = 4 comp.

D Corranda = 16 comp.