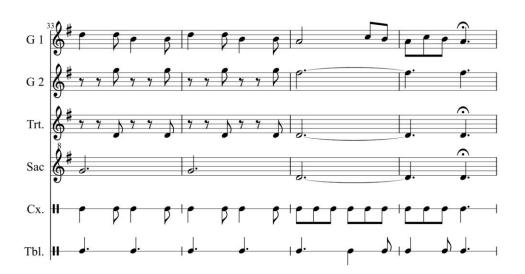

### **Acompanyament musical**

Els Gegantons de Gràcia acompanyen el ball de Repic de Festa amb conjunt de gralles, sac de gemecs, caixa i timbal.

12

#### Compàs:

Tota la peça és a 6/8

#### Frases musicals:

Introducció: = 4 comp.

A = 16 comp.

Enllaç a B = 8 comp.

B = 16 comp.

C = 16 comp.

Enllaç a Corranda = 4 comp.

D Corranda = 16 comp.