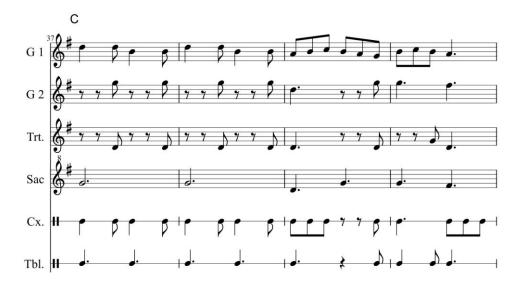

### **Acompanyament musical**

Els Gegantons de Gràcia acompanyen el ball de Repic de Festa amb conjunt de gralles, sac de gemecs, caixa i timbal.

12

#### Compàs:

Tota la peça és a 6/8

#### Frases musicals:

Introducció: = 4 comp.

A = 16 comp.

Enllaç a B = 8 comp.

B = 16 comp.

C = 16 comp.

Enllaç a Corranda = 4 comp.

D Corranda = 16 comp.