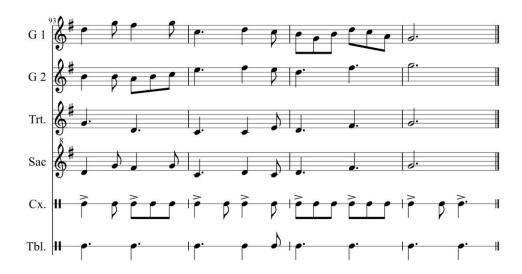

#### Compàs:

Tota la peça és a 6/8

#### Frases musicals:

Introducció: = 4 comp.

A = 16 comp.

Enllaç a B = 8 comp.

B = 16 comp.

C = 16 comp.

Enllaç a Corranda = 4 comp.

D Corranda = 16 comp.

#### Punts de dansa:

Cam.temps = Caminar a temps, un peu a cada temps.

Cam.lent = Caminar: 1er comp., temps 1, avança p(d), acosta p(e);

temps 2, pausa.

2n comp., temps 1, avança p(e), acosta p(d); temps 2, pausa.