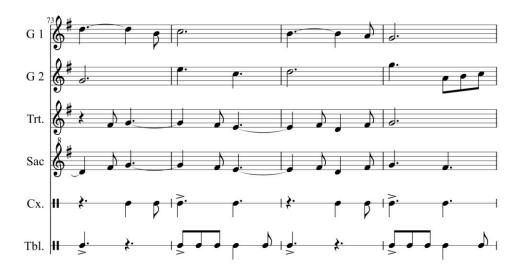

#### Compàs:

Tota la peça és a 6/8

#### Frases musicals:

Introducció: = 4 comp.

A = 16 comp.

Enllaç a B = 8 comp.

B = 16 comp.

C = 16 comp.

Enllaç a Corranda = 4 comp.

D Corranda = 16 comp.

#### Estructura:

Introducció

Α1

Enllaç a B

В1

A2

C1

Enllaç Corranda