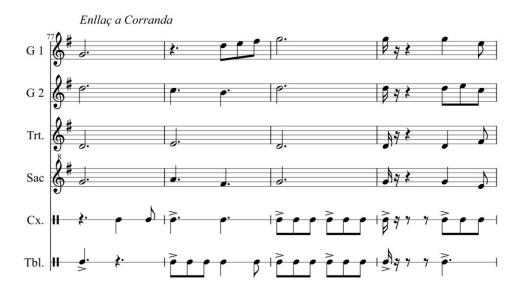

#### Compàs:

Tota la peça és a 6/8

#### Frases musicals:

Introducció: = 4 comp.

A = 16 comp.

Enllaç a B = 8 comp.

B = 16 comp.

C = 16 comp.

Enllaç a Corranda = 4 comp.

D Corranda = 16 comp.

#### Estructura:

Introducció

Α1

Enllaç a B

В1

A2

C1

Enllaç Corranda