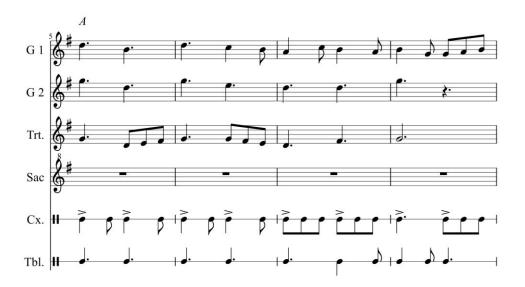

### **Acompanyament musical**

Els Gegantons de Gràcia acompanyen el ball de Repic de Festa amb conjunt de gralles, sac de gemecs, caixa i timbal.

12

#### Compàs:

Tota la peça és a 6/8

#### Frases musicals:

Introducció: = 4 comp.

A = 16 comp.

Enllaç a B = 8 comp.

B = 16 comp.

C = 16 comp.

Enllaç a Corranda = 4 comp.

D Corranda = 16 comp.