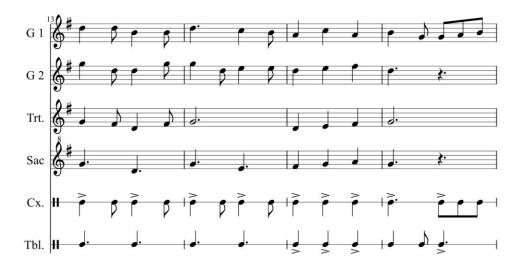

### **Acompanyament musical**

Els Gegantons de Gràcia acompanyen el ball de Repic de Festa amb conjunt de gralles, sac de gemecs, caixa i timbal.

12

#### Compàs:

Tota la peça és a 6/8

#### Frases musicals:

Introducció: = 4 comp.

A = 16 comp.

Enllaç a B = 8 comp.

B = 16 comp.

C = 16 comp.

Enllaç a Corranda = 4 comp.

D Corranda = 16 comp.