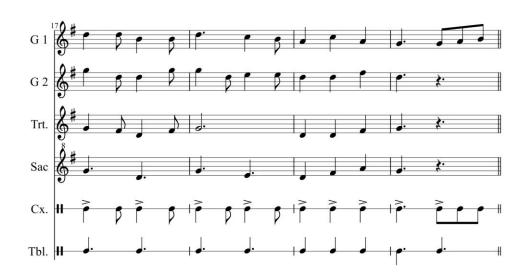

#### Compàs:

Tota la peça és a 6/8

#### Frases musicals:

Introducció: = 4 comp.

A = 16 comp.

Enllaç a B = 8 comp.

B = 16 comp.

C = 16 comp.

Enllaç a Corranda = 4 comp.

D Corranda = 16 comp.