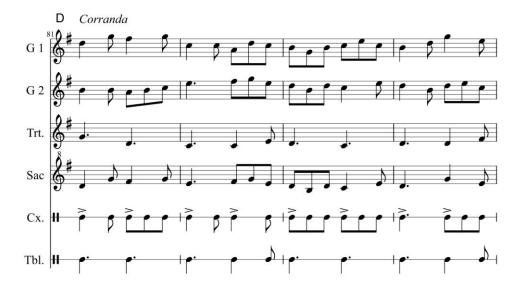

#### Compàs:

Tota la peça és a 6/8

#### Frases musicals:

Introducció: = 4 comp.

A = 16 comp.

Enllaç a B = 8 comp.

B = 16 comp.

C = 16 comp.

Enllaç a Corranda = 4 comp.

D Corranda = 16 comp.

#### Estructura:

Introducció

Α1

Enllaç a B

В1

A2

C1

Enllaç Corranda

D Corranda