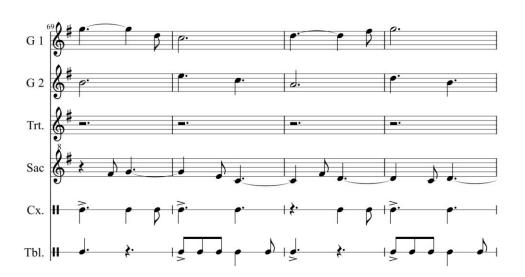

#### Compàs:

Tota la peça és a 6/8

#### Frases musicals:

Introducció: = 4 comp.

A = 16 comp.

Enllaç a B = 8 comp.

B = 16 comp.

C = 16 comp.

Enllaç a Corranda = 4 comp.

D Corranda = 16 comp.

#### Estructura:

Introducció

Α1

Enllaç a B

В1

A2

C1

Enllaç Corranda