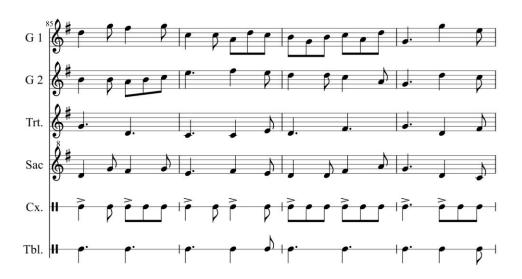

#### Compàs:

Tota la peça és a 6/8

#### Frases musicals:

Introducció: = 4 comp.

A = 16 comp.

Enllaç a B = 8 comp.

B = 16 comp.

C = 16 comp.

Enllaç a Corranda = 4 comp.

D Corranda = 16 comp.

#### Punts de dansa:

Cam.temps = Caminar a temps, un peu a cada temps.

Cam.lent = Caminar: 1er comp., temps 1, avança p(d), acosta p(e);

temps 2, pausa.

2n comp., temps 1, avança p(e), acosta p(d); temps 2, pausa.