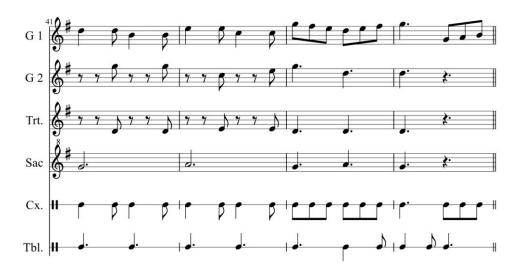

### **Acompanyament musical**

Els Gegantons de Gràcia acompanyen el ball de Repic de Festa amb conjunt de gralles, sac de gemecs, caixa i timbal.

12

#### Compàs:

Tota la peça és a 6/8

#### Frases musicals:

Introducció: = 4 comp.

A = 16 comp.

Enllaç a B = 8 comp.

B = 16 comp.

C = 16 comp.

Enllaç a Corranda = 4 comp.

D Corranda = 16 comp.