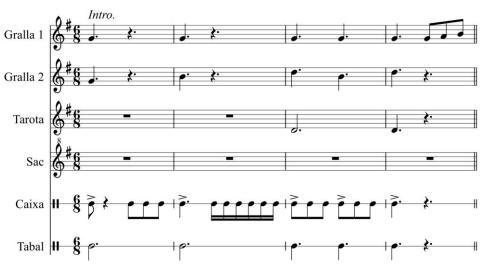

### **Acompanyament musical**

Els Gegantons de Gràcia acompanyen el ball de Repic de Festa amb conjunt de gralles, sac de gemecs, caixa i timbal.

12

#### Compàs:

Tota la peça és a 6/8

#### Frases musicals:

Introducció: = 4 comp.

A = 16 comp.

Enllaç a B = 8 comp.

B = 16 comp.

C = 16 comp.

Enllaç a Corranda = 4 comp.

D Corranda = 16 comp.