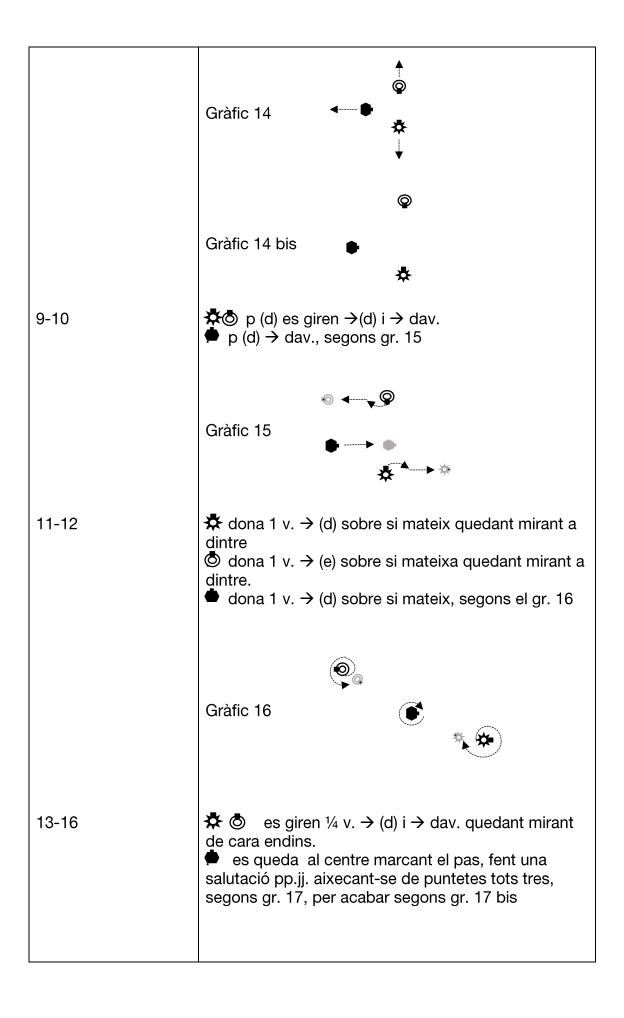

|                        | Gràfic 11                                                                                                                                                                                                     |
|------------------------|---------------------------------------------------------------------------------------------------------------------------------------------------------------------------------------------------------------|
| 13-16                  | Gràfic 11 bis                                                                                                                                                                                                 |
|                        | <ul> <li>segueix voltant → (d) quedant-se al fons</li> <li>→ dav. i dona 1 v. → (e) sobre si mateix quedant de cara al centre</li> <li>resta a lloc. segons gr. 12</li> </ul>                                 |
|                        | Gràfic 12                                                                                                                                                                                                     |
| A2<br>Cam.temps<br>1-4 | <ul> <li>segueix voltant quedant-se de cara al fons</li> <li>☼ ⑤ → dav. fins al centre</li> <li>i tots tres fan la salutació pp.jj. aixecant-se de puntetes al comp. 4, segons s'indica al gr. 12,</li> </ul> |
|                        | Gràfic 12                                                                                                                                                                                                     |
| 5-6                    | <ul> <li>acaba la volta i tots tres volten encarats ¼ de v.</li> <li>→ (d), segons gr. 13</li> </ul>                                                                                                          |
|                        | Gràfic 13                                                                                                                                                                                                     |
| 7-8                    | Tots 3 → darr. per eixamplar el cercle, fent la salutació pp.jj. aixecant-se de puntetes al comp. 8, gr. 14, per acabar segons gr. 14 bis                                                                     |

|                       | Gràfic 17                                                                                                                                                                                                          |
|-----------------------|--------------------------------------------------------------------------------------------------------------------------------------------------------------------------------------------------------------------|
|                       | Gràfic 17 bis                                                                                                                                                                                                      |
| C1<br>Cam.lent<br>1-4 | <ul> <li>resta a lloc, marcant pas i movent el cos a (d) y (e)</li> <li>p(d) → dav.</li> <li>p(d) → dav. i al comp. 4 gira → (d) quedant de cara a dins, segons gr. 18, per quedar segons el gr. 18 bis</li> </ul> |
|                       | Gràfic 18 Gràfic 18 bis                                                                                                                                                                                            |
| 5-8                   | <ul> <li>segueix → dav</li> <li>p(d) → dav. passa per dav. de ♣ → al fons</li> <li>p(d) → (d) dona 2 passos de costat i dos →dav., segons el gr. 19 acabant segons gr. 19 bis</li> </ul>                           |
|                       | Gràfic 19                                                                                                                                                                                                          |
| 9-10                  | <ul> <li>dona ½ v. → (d) i → dav. anant al davant</li> <li>segueix → dav. al fons</li> <li>segueix dav. passat entremig de ♣ i ⑤ segons el gr. 20</li> <li>Gràfic 20</li> </ul>                                    |