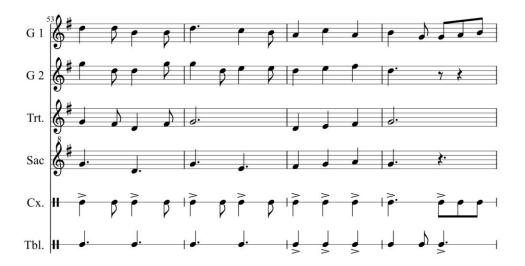

### **Acompanyament musical**

Els Gegantons de Gràcia acompanyen el ball de Repic de Festa amb conjunt de gralles, sac de gemecs, caixa i timbal.

12

#### Compàs:

Tota la peça és a 6/8

#### Frases musicals:

Introducció: = 4 comp.

A = 16 comp.

Enllaç a B = 8 comp.

B = 16 comp.

C = 16 comp.

Enllaç a Corranda = 4 comp.

D Corranda = 16 comp.