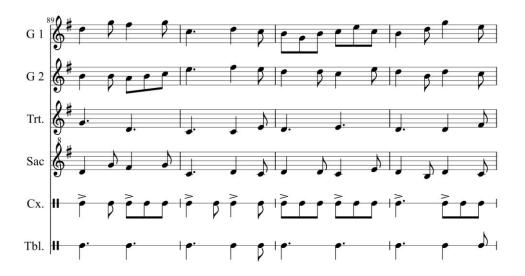

#### Compàs:

Tota la peça és a 6/8

#### Frases musicals:

Introducció: = 4 comp.

A = 16 comp.

Enllaç a B = 8 comp.

B = 16 comp.

C = 16 comp.

Enllaç a Corranda = 4 comp.

D Corranda = 16 comp.

#### Punts de dansa:

Cam.temps = Caminar a temps, un peu a cada temps.

Cam.lent = Caminar: 1er comp., temps 1, avança p(d), acosta p(e);

temps 2, pausa.

2n comp., temps 1, avança p(e), acosta p(d); temps 2, pausa.