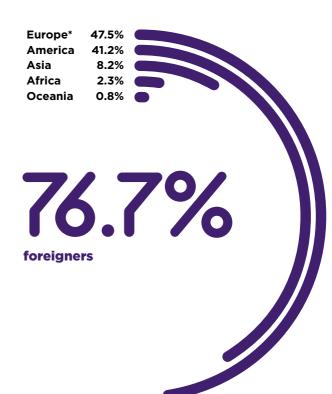

ORIGIN OF VISITORS BY CONTINENT

\*(excluding Spain)

| AGE OF<br>VISITORS |     | GENDER OF VISITORS |      |
|--------------------|-----|--------------------|------|
| O to 18 years      | 5%  |                    | 62%  |
| 19 to 25 years     | 11% | women              | 02/0 |
| 26 to 35 years     | 34% |                    | 270/ |
| 36 to 50 years     | 33% | men                | 37%  |
| over 50 years      | 17% | other              | 1%   |

# **KEY FIGURES**

4,023
registered visitors

133 countries of origin

76.7%

foreigners

23.3%

57

activities