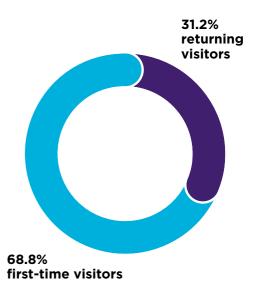

# VISITOR'S PROFILE

4,023 133
registered visitors countries of origin



# VISITORS' COUNTRIES OF ORIGIN

| 1  | France                   | 7.7% |
|----|--------------------------|------|
| 2  | Italy                    | 7.1% |
| 3  | United States of America | 6.7% |
| 4  | United Kingdom           | 6.6% |
| 5  | Peru                     | 4.6% |
| 6  | Germany                  | 4.6% |
| 7  | Colombia                 | 4.4% |
| 8  | Venezuela                | 4.3% |
| 9  | Argentina                | 4.2% |
| 10 | Mexico                   | 4.0% |

ORIGIN OF VISITORS BY CONTINENT



\*(excluding Spain)



| AGE OF<br>VISITORS |     | GENDER OF VISITORS |      |
|--------------------|-----|--------------------|------|
| O to 18 years      | 5%  |                    | 62%  |
| 19 to 25 years     | 11% | women              | 02/0 |
| 26 to 35 years     | 34%