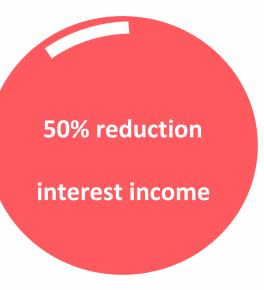

Carried interest qualifies as employment income but enjoys a 50% reduction in tax base.