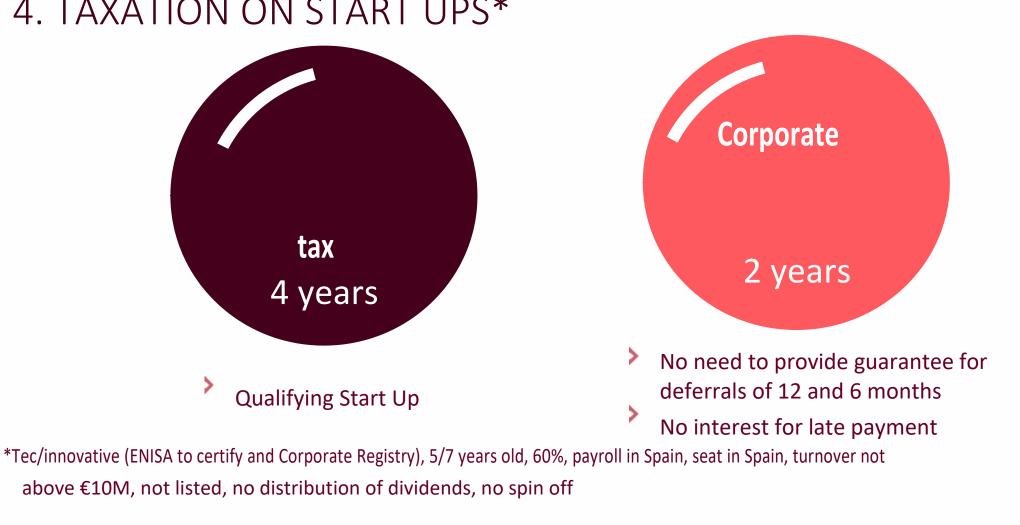

#### 4. TAXATION ON START UPS\*

above €10M, not listed, no distribution of dividends, no spin off