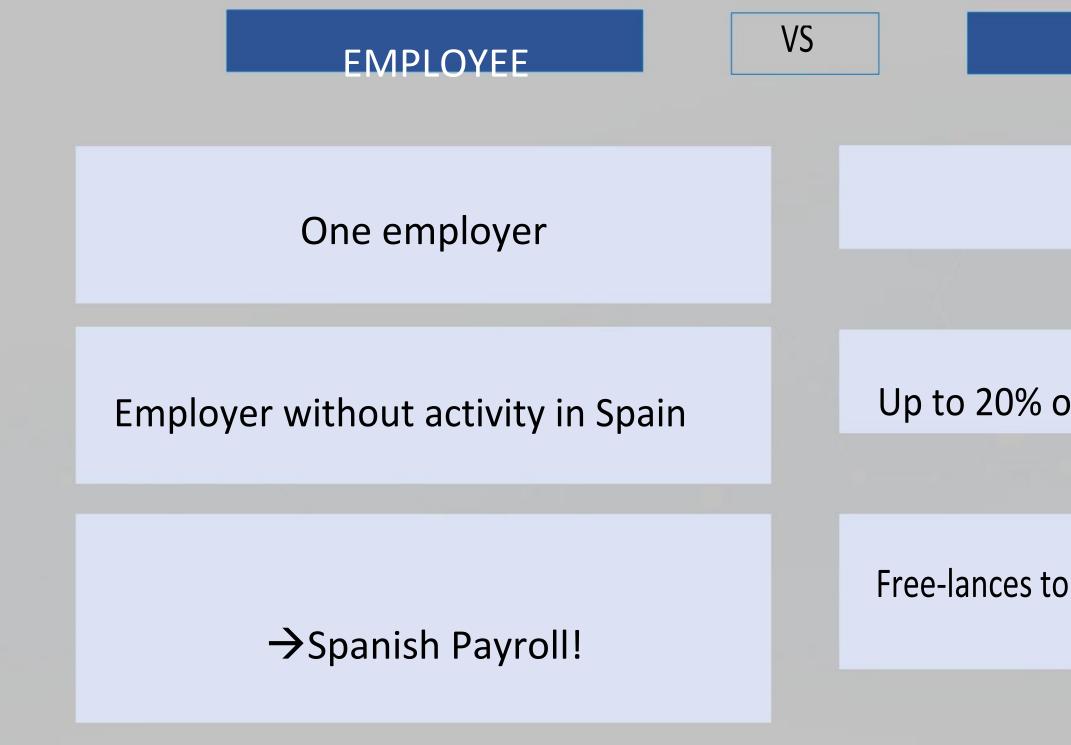

#### FREE-LANCE

#### **Different clients**

#### Up to 20% of clients can be based in Spain

#### Free-lances to register with Spanish Social