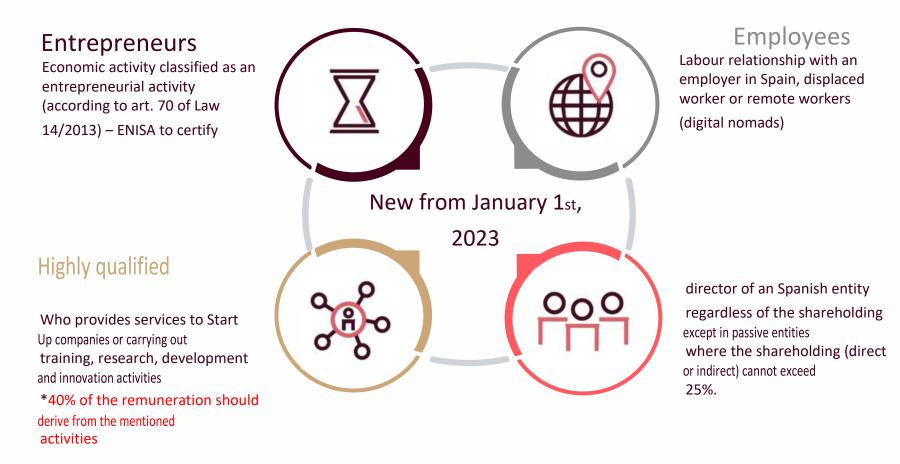

# **°** II

Individual who acquires tax residence in Spain **DUE TO BUSINESS REASONS!** 

IMPATRIATE TAX

REGIME

#### **EXTENSION TO FAMILY MEMBERS** Spouse and children under 25 years of age

V

Spanish employment/ business income taxation at fixed rates 24/47% - above €600,000-Spanish savings income: 19/28% No taxation on other foreign income

V

Except for employment income and entrepreneurial/ economic activities (worldwide taxation)

Main conditions to be fulfilled

Not having been a resident in the preceding 5 years

MAIN REQUIREMENTS

Move to Spain for *business* reasons

No income obtained through a Spanish permament

establishment\*

\* The limitation does not apply to entrepreneurs nor highly qualified professionals providing services to Start Ups.