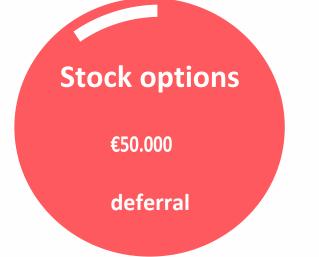

#### **STOCK OPTIONS and CARRIED INTEREST**

- Tax deferral until exit or IPO (10 years max)
- Stock options granted when the company qualifies as Start Up
- Valuation rule (last capital increase if
  - not older than 1 year)