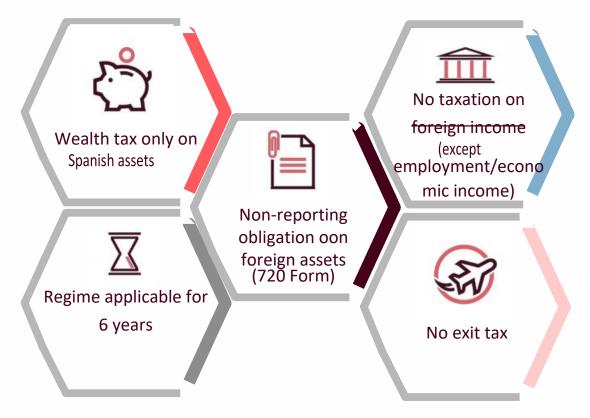

#### **EXTENSION TO FAMILY MEMBERS** Spouse and children under 25 years of age

V

Spanish employment/ business income taxation at fixed rates 24/47% - above €600,000-Spanish savings income: 19/28% No taxation on other foreign income

V

Except for employment income and entrepreneurial/ economic activities (worldwide taxation)

Main conditions to be fulfilled

Not having been a resident in the preceding 5 years

MAIN REQUIREMENTS

Move to Spain for *business* reasons