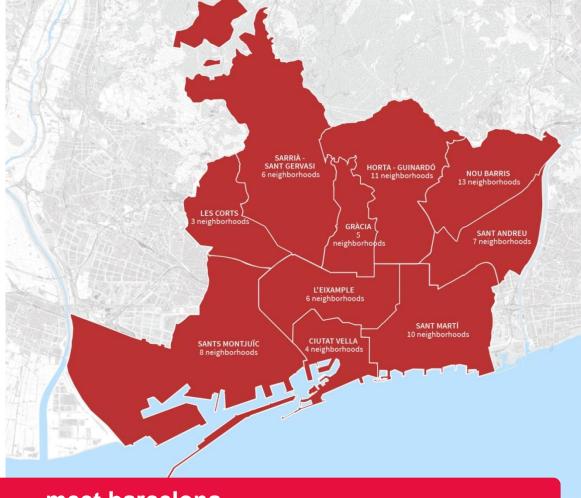

## Where to live

10 districts - 73 neighborhoods

CIUTAT VELLA

L'EIXAMPLE

SANTS MONTJUÏC

LES CORTS

SARRIÀ SANT GERVASI

GRACIA

HORTA GUINARDÓ

NOU BARRIS

SANT ANDREU

SANT MARTÍ