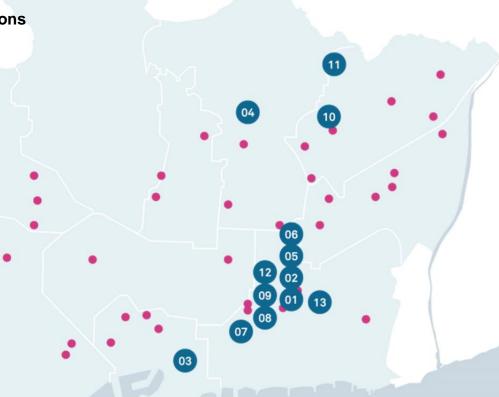

## **Network of Barcelona Activa facilities**

Barcelona Activa is present in **48 locations** across the city.

- 1. Head Office
- 2. Porta22
- 3. Convent de Sant Agustí
- 4. Ca n'Andalet
- 5. Glòries Entrepreneurship Centre
- 6. Glòries Business Incubator
- 7. Almogàvers Incubator
- 8. MediaTIC Incubator
- 9. Business Support Office
- 10.Technology Park
- 11.Nou Barris Activa
- 12. Cibernàrium
- 13. InnoBA
  - Service points across the city